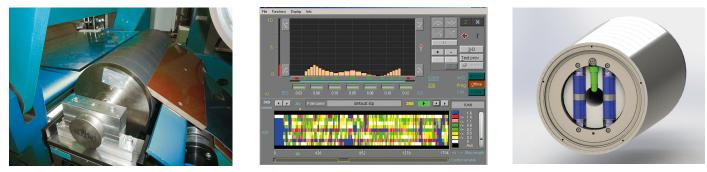

## HAEHNESMW - Segmented measuring rollWeb tension measurement with individual roller elements

- · Measuring roll with several independent force measuring segments
- Detection of the tension distribution over the entire width of the web or over the individual panels at a slitter
- Configuration of the measuring roller according to customer requirements
- Monitoring and visualization of the web tension profile or direct output of the signals for processing in the PLC