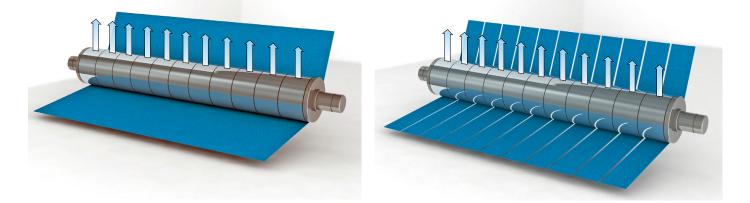

## HAEHNESMW - Segmented measuring rollWeb tension measurement with individual roller elements

- · Measuring roll with several independent force measuring segments
- Detection of the tension distribution over the entire width of the web or over the individual panels at a slitter
- Configuration of the measuring roller according to customer requirements
- Monitoring and visualization of the web tension profile or direct output of the signals for processing in the PLC

Application wherever the web tension profile determines the quality

Images courtesy of Friedrich Vollmer Feingerätebau GmbH